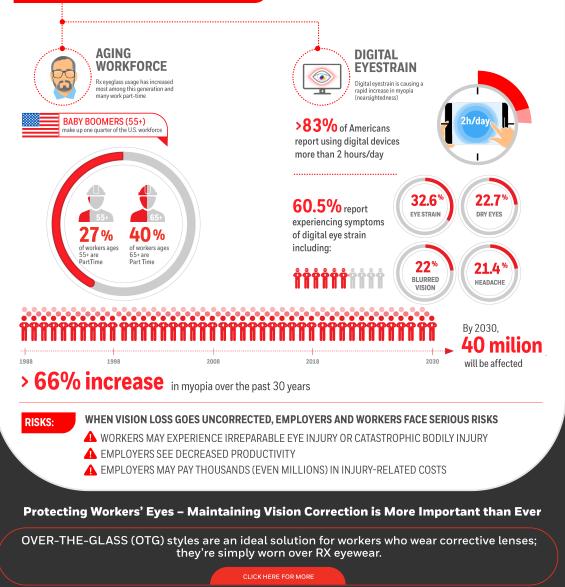

#### Factors Fueling the Rise in Corrective Eyewear Use

- Aging workforce Prescription eyeglass usage has increased most among this generation and many work part-time. Baby Boomers (55+) make up one quarter of the U.S. workforce.
- **Digital eyestrain** Digital eyestrain is causing a rapid increase in myopia (nearsightedness). 83% of Americans report using digital devices more than two hours a day. 60.5% report experiencing symptoms of digital eye strain including: eye strain, dry eyes, blurred vision and headaches.

When vision loss goes uncorrected, employers and workers face serious risks, as shown in the infographic below.

Workers may experience irreparable eye injury or catastrophic bodily injury. Employers see decreased productivity and may pay thousands or even millions in injury-related costs.

Protecting workers' eyes and maintaining vision correction is more important than ever. Over-the-Glass (OTG) styles are an ideal solution for workers who wear corrective lenses; they're simply worn over prescription eyewear.