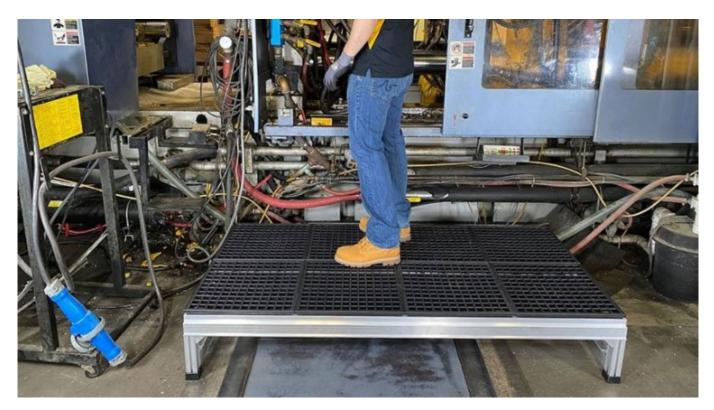

## VIDEO: FOUNDATION Modular Platform System by Wearwell

## Brought To You by Wearwell | Jan 03, 2022

The next level in platform technology has arrived with Wearwell's new FOUNDATION Modular Platform System. Engineered to deliver all the strength and stability of traditional platforms, but in a fraction of the time. FOUNDATION platforms are an economical choice versus other homegrown methods of designing and installing platforms. So versatile, that it can easily be disassembled and reused when your needs change. Simple design. Simple installation. Simple maintenance. FOUNDATION Platforms, taking platforms to a new level.