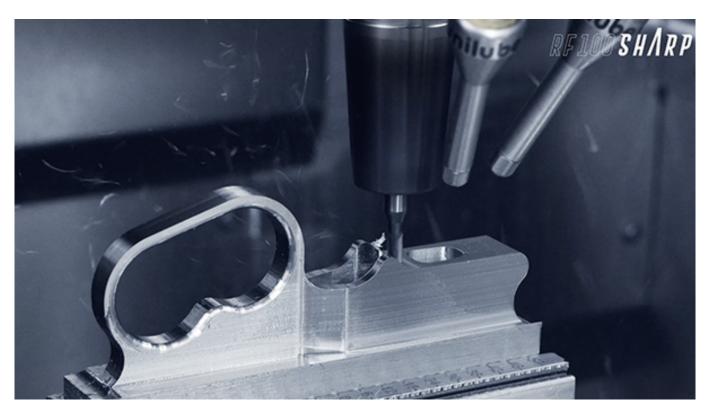

## Innovate VIDEO: Guhring RF100 Sharp Introduction

Brought To You by Guhring | Jan 03, 2022

New carbide milling cutters from Guhring for soft, tough and high-alloy materials. With a 12° rake angle, *RF100 Sharp end mills* are excellent at shearing gummy materials and feature reduced cutting forces. Available as standard tooling from 1/16" diameter to 1" diameter, in two lengths – also metric sizes (*music only, no transcript*).