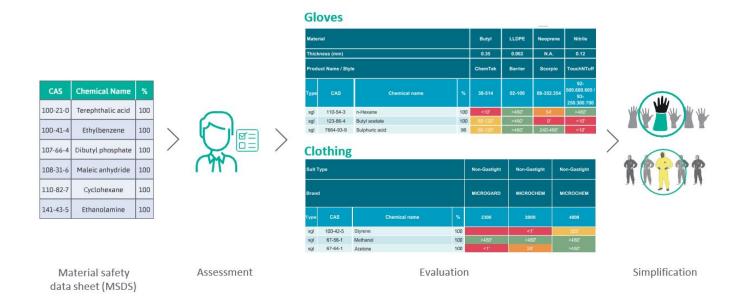

## CHEMICAL PROTECTION. SIMPLIFIED.

AnsellGUARDIAN® Chemical simplifies the glove and suit selection for your unique set of chemicals.

## WHAT WE DO

AnsellGUARDIAN® Chemical evaluates the resistance of glove and suit materials to your chemicals and delivers a personalized assessment with expected permeation breakthrough times and degradation ratings.

This assessment can either be carried out during a personal consultation with an AnsellGUARDIAN® safety expert, or online by using their chemical resistance database (ansellguardianpartner.com). As a result, selecting the right chemical glove and/or suit has never been easier.

#### **HOW WE DO IT**

We report permeation breakthrough times –BT1.0 and BT0.1 taken in minutes for the challenged chemical to permeate through the material at a rate of 1.0  $\mu$ g/ cm2/min or 0.1  $\mu$ g/ cm2/min as per EN374-3, EN 16523-1, ISO 6529 and ASTM F739. We also report degradation ratings for HP.

## ONLINE ACCESS TO CHEMICAL RESISTANCE DATA

Ansell's online solution is designed to simplify your selection of Ansell hand and body protection solutions. It offers an instant visual evaluation and an easy-to-use search functionality, including the unique Chemical Abstracts Service (CAS) number system on ansellguardianpartner.com.