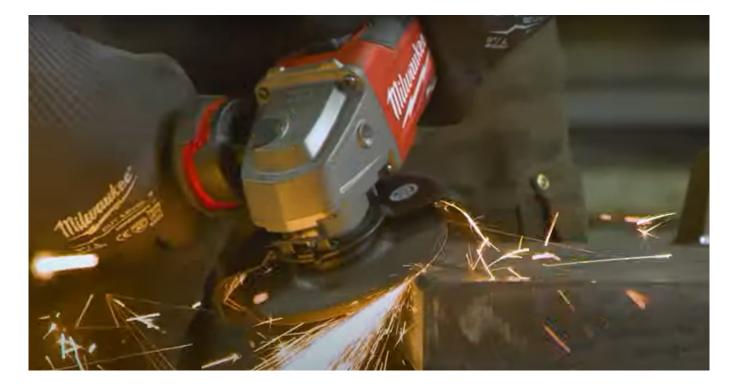

## Brought To You by Milwaukee | May 03, 2022

Milwaukee's M18 FUEL<sup>TM</sup> 4½"/5" Grinder is the next advancement in power and performance, generating 11A corded power, fastest cutting, and delivering up to 135 cuts per charge. The M18 FUEL<sup>TM</sup> 4½"/5" Grinder generates 11A corded power, allowing you to complete the toughest grinding and cutting applications, all on the M18<sup>TM</sup> Cordless System. The POWERSTATE<sup>TM</sup> Brushless Motor delivers maximum sustained power and 8,500 RPM to remove material faster and increase productivity. REDLINK PLUS<sup>TM</sup> Intelligence ensures unmatched levels of performance, protection, and compatibility. The M18 FUEL<sup>TM</sup> 4½"/5" Grinder includes an electronic clutch for kickback protection, as well as overload protection to maximize motor life. The M18<sup>TM</sup> REDLITHIUM<sup>TM</sup> HIGH OUTPUT<sup>TM</sup> XC6.0 Batteries (not included) deliver 50% more power while running 50% cooler than Milwaukee's M18<sup>TM</sup> REDLITHIUM<sup>TM</sup> XC Batteries and are compatible with 200+ Tools in the M18<sup>TM</sup> System. With tool-free accessory and guard adjustments, you will experience faster accessory changes, and less downtime, while remaining fully compatible with the most common accessories in the market.