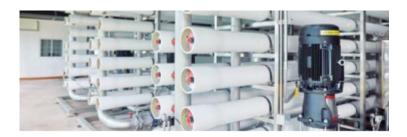

### WATER

Wastewater at the Bangkok manufacturing facility is pre-treated in Ansell's effluent treatment plant before being fed into the newly installed Reverse Osmosis (RO) plant. Here, treated water is drawn under pressure through semipermeable membranes and the concentrate (waste) stream is processed again as part of the multi-stage system to remove contaminants and increase the amount of water recovered for re-use. This project contributes towards the achievement of Ansell's water stewardship commitments.