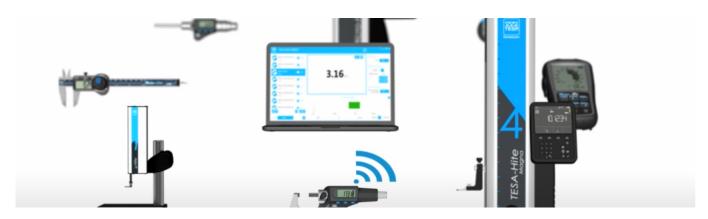

## Brought To You by TESA Technology | Feb 18, 2025

The TESA TLC-BLE wireless Bluetooth® emitter allows you to connect measuring instruments to a computer. Thanks to the free software TESA DATA-VIEWER, data can be easily collected, analyzed and stored, avoiding transcription errors and ensuring a perfect traceability. *Watch it in action in the short video above (music only, no transcript).* 