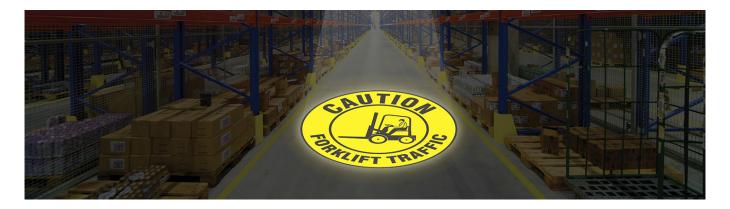

## Brought To You by AccuformNMC | Feb 03, 2025

The LED Sign Projector is the perfect solution for generating signs in difficult-to-apply areas! LED sign projectors use the latest technology to display signs on the ground from a safe distance. A safety projector can display signs for warehouse traffic or communicate directions to customers inside a store. AccuformNMC offers several types of LED signs. Learn more about the LED sign projector in this short video and download a PDF of AccuformNMC's Safety Projectors brochure *here*.