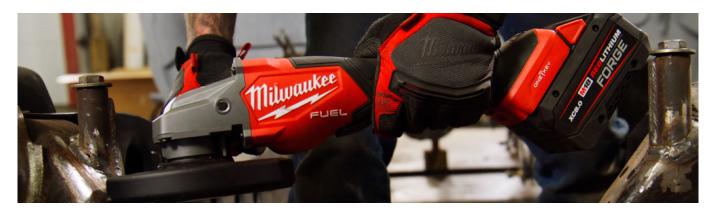

## VIDEO: Milwaukee FORGE Batteries: Maximize Your Tools' Power and Efficiency

| Apr 09, 2025

Experience the superior performance of Milwaukee's new FORGE™ Batteries, designed to outlast and outperform previous models. With the 8-amp hour FORGE batteries offering power comparable to the 12 HD but with quicker charge times, these batteries cool faster and provide consistent run time without tapering off. Discover how the advanced COOL-CYCLE™ technology ensures rapid cooling and charging, keeping you efficient and productive on the job. Recommended by industry professionals, these batteries are compatible with your existing tools, offering reliability in all weather conditions. Watch now to see the difference with Milwaukee FORGE Batteries.