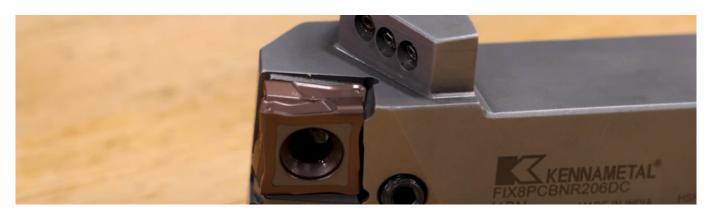

## Machining VIDEO: FIX8: Medium Machining and Roughing

Brought To You by Kennametal | Apr 22, 2025

FIX8 is capable of large depths of cut (up to 12mm) and feed rates (up to 1.4mm), ensuring the highest possible metal removal rates in steel, cast iron and stainless steels. It's ideal for uninterrupted cuts, interrupted cuts AND heavily interrupted cuts. With 15% less cutting forces, FIX8 is also well suited for low horsepower lathes.