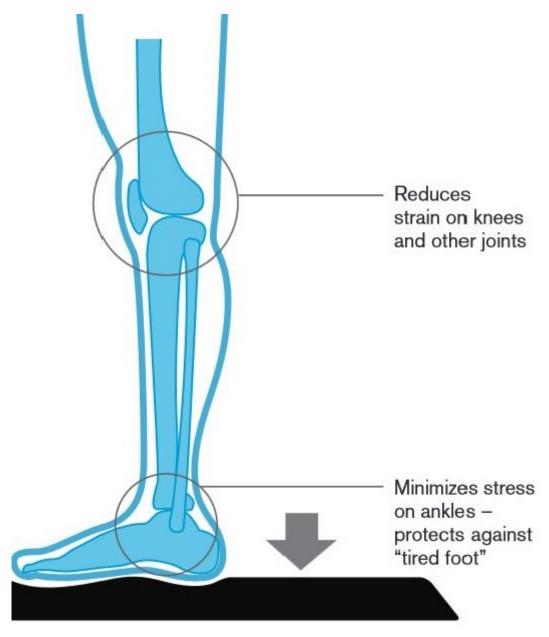

## Where Anti-Fatigue Mats are Used:

- Industrial work stations
- **監**Service counters
- Cashier stands
- Assembly lines
- Hospitals and laboratories
- · Distribution and packing work cells

The Orthopedic Advantage