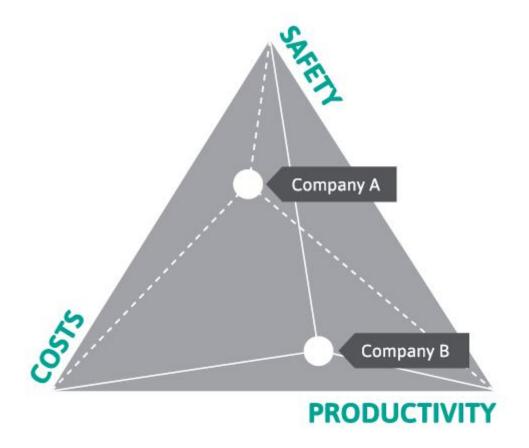

## **KEY METRICS**

**Safety and compliance:** Ansell Guardian® helps customers to improve worker safety and ensure compliance with safety regulations among the workforce.

**Productivity:** Ansell Guardian® helps customers to find the right PPE solution that allows for increased efficiency, better performance and improved productivity.

**Cost Performance:** Ansell Guardian® helps customers to reduce injuries and follow-up costs, thus optimizing your cost performance.