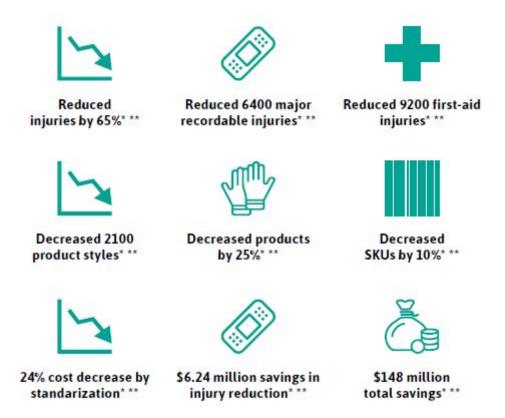

rsonal protective equipment solution to improve their safety, productivity and cost performance.

As an industry pioneer with the most advanced and proprietary technology and analytics, Ansell has gained its experience in more than 12,000 assessments conducted since 2010, and operates globally in more than 55 countries.



## **KEY METRICS**

**Safety and compliance:** Ansell Guardian® helps customers to improve worker safety and ensure compliance with safety regulations among the workforce.

**Productivity:** Ansell Guardian® helps customers to find the right PPE solution that allows for increased efficiency, better performance and improved productivity.

**Cost Performance:** Ansell Guardian® helps customers to reduce injuries and follow-up costs, thus optimizing your cost performance.



## WHAT'S THE PROCESS?

By focusing on the most relevant areas, Ansell Guardian® can deliver best practice recommendations with the most impact for customers' businesses.



Previously featured on Ansell's website.

Please contact your MSC rep for more information about an Ansell Guardian assessment at your facility, by checking your local branch here.

www.mscdirect.com/betterMRO

Copyright ©2025 MSC Industrial Supply Co.