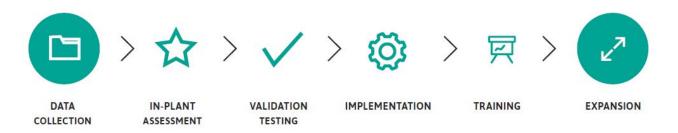

## WHAT'S THE PROCESS?

By focusing on the most relevant areas, Ansell Guardian® can deliver best practice recommendations with the most impact for customers' businesses.

Previously featured on Ansell's website.