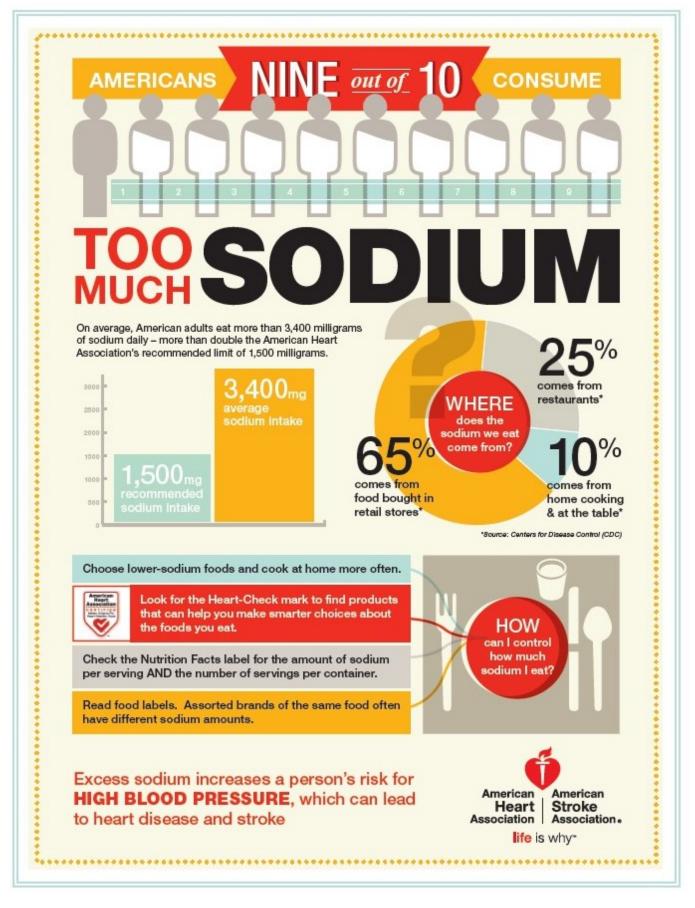

## Personal Safety 9 Out of 10 Americans Eat Too Much Sodium

Brought To You By Sqwincher | Jul 02, 2019

On average, American adults eat more than 3400 milligrams of sodium daily, more than twice the recommended daily allowance as reported by the American Heart Association. To help combat this, Sqwincher's products are proven to be low sodium for the everyday industrial worker. They offer a full line of activity drinks to refuel your body by replacing fluids and essential electrolytes lost to dehydration and physical exertion.