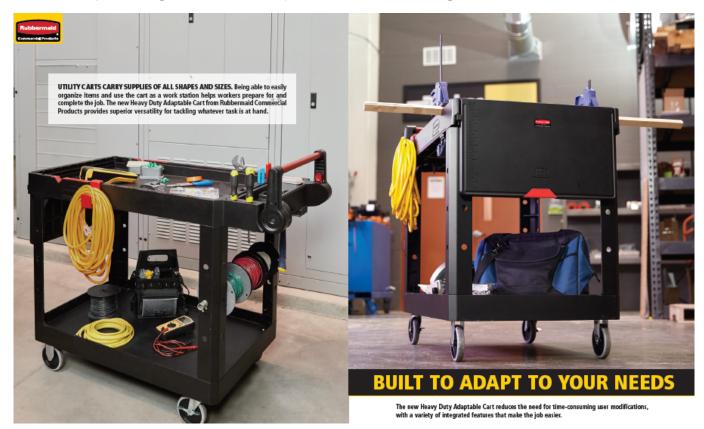

## Brought to You by Rubbermaid Commercial Products | Dec 03, 2019

The Heavy-Duty Adaptable Cart from Rubbermaid Commercial Products provides superior versatility for tackling whatever task is at hand. It reduces the need for time-consuming user modifications with a variety of integrated features including:

- An ergonomic adjustable handle with four positions for maximum comfort.
- A flip-up shelf (20 lb. capacity) perfect for laptop use or small part assembly.
- Locking casters to stabilize the cart when used as a work surface.
- Numerous storage features designed to help organize tools and small parts.
- Slots around rim of upper shelf for storage of small tools like wrenches, pliers, or screwdrivers.
- Two snap-in hooks provide additional storage options for extension cords or other items.
- Small part storage near handle keeps hardware and tools organized.