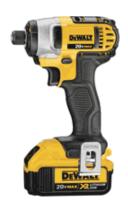

## **DCF885M2**

# 20V MAX\* Lithium Ion 1/4" Impact Driver Kit

#### **Selling Propositions**

- Compact (5.55" front to back), lightweight (3.4 lbs) design fits into tight areas
- XR<sup>™</sup> Li-Ion batteries with fuel gauge provide 33% more capacity over standard packs
- Three (3) LED lights with 20 second delay after trigger release, provide visibility without shadows
- One-handed loading 1/4" hex chuck accepts 1" bit tips
- Belt hook included for portability

#### **Includes**

- DCF885 1/4" Impact Driver
- 2) DCB204: 20V\* MAX XR Premium Li-Ion Batteries (4.0 Ah)
- Fast Charger
- · Belt Hook
- Kitbox