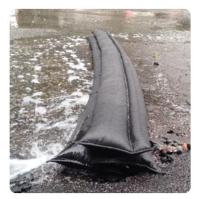

| Item #          | Description                                                                          |
|-----------------|--------------------------------------------------------------------------------------|
| 46589982        | Flood Bags 12in x 24in - 20/Pack                                                     |
| <u>19114305</u> | 17ft Flood Barrier - 5/Pack                                                          |
| <u>19489616</u> | Indoor Leak Kit - Mats (5), Drip Mats (5),<br>4ft Water Dams (4), 10ft Water Dam (1) |
| <u>13777834</u> | Flood Gate - Fits in doorways 35in - 40in                                            |
| 19489764        | Water-Gate - 26.5in high x 50ft long                                                 |