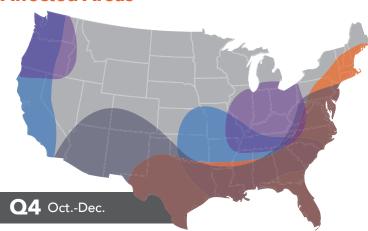

## HEAVY RAIN SEASON

## **Affected Areas**

- **Heavy rain** for the South-East and Pacific North-West
- Hurricane Season for the Eastern Seaboard
- El Niño\* Southern States up East Coast
- La Niña\* North-West and parts of the Midwest
- \*During years where El Niño or La Niña is present, these areas tend to have a higher flood potential