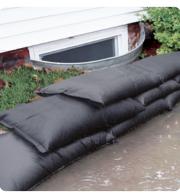

| Item #          | Description                                                                          |
|-----------------|--------------------------------------------------------------------------------------|
| 46589982        | Flood Bags 12in x 24in - 20/Pack                                                     |
| <u>19114305</u> | 17ft Flood Barrier - 5/Pack                                                          |
| <u>19489616</u> | Indoor Leak Kit - Mats (5), Drip Mats (5),<br>4ft Water Dams (4), 10ft Water Dam (1) |
| <u>13777834</u> | Flood Gate - Fits in doorways 35in - 40in                                            |
| 19489764        | Water-Gate - 26.5in high x 50ft long                                                 |