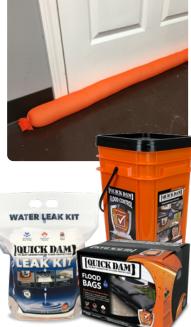

| Item #          | Description                                                                          |
|-----------------|--------------------------------------------------------------------------------------|
| 46589982        | Flood Bags 12in x 24in - 20/Pack                                                     |
| <u>19114305</u> | 17ft Flood Barrier - 5/Pack                                                          |
| <u>19489616</u> | Indoor Leak Kit - Mats (5), Drip Mats (5),<br>4ft Water Dams (4), 10ft Water Dam (1) |
| <u>13777834</u> | Flood Gate - Fits in doorways 35in - 40in                                            |
| 19489764        | Water-Gate - 26.5in high x 50ft long                                                 |