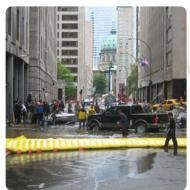

| Item #          | Description                                                                          |
|-----------------|--------------------------------------------------------------------------------------|
| 46589982        | Flood Bags 12in x 24in - 20/Pack                                                     |
| <u>19114305</u> | 17ft Flood Barrier - 5/Pack                                                          |
| <u>19489616</u> | Indoor Leak Kit - Mats (5), Drip Mats (5),<br>4ft Water Dams (4), 10ft Water Dam (1) |
| <u>13777834</u> | Flood Gate - Fits in doorways 35in - 40in                                            |
| 19489764        | Water-Gate - 26.5in high x 50ft long                                                 |