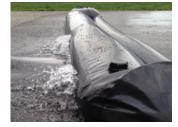

## Water Curbs

Fill tubes with water and use contained water to block other flood water

- Heavy duty 10mil polyurethane tubing is temperature and chemical resistant
- Fill and drain as needed for years of repeat use

| ITEM#           | DESCRIPTION             |
|-----------------|-------------------------|
| <u>19489475</u> | Water Curb 6.5in x 10ft |
| <u>19489715</u> | Water Curb 6.5in x 20ft |
| <u>19489723</u> | Water Curb 10in x 10ft  |