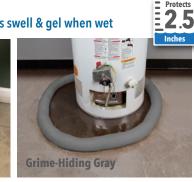

## Water Dams

Compact, water activated Dams swell & gel when wet

- Grows to 2.5in high in minutes to contain, control & divert problem water
- Long continuous lengths for wraparound protection
- Available in 4ft or 10ft lengths

| ITEM#           | DESCRIPTION            | QTY/PACK |    |
|-----------------|------------------------|----------|----|
| <u>19489574</u> | 10ft Water Dams Hi-Vis | 12       |    |
| <u>19489301</u> | 10ft Water Dams Gray   | 12       | Be |