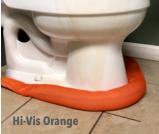

## Water Dams

Compact, water activated Dams swell & gel when wet

- Grows to 2.5in high in minutes to contain, control & divert problem water
- Long continuous lengths for wraparound protection
- Available in 4ft or 10ft lengths

| ITEM#           | DESCRIPTION            | QTY/PACK |    |
|-----------------|------------------------|----------|----|
| <u>19489574</u> | 10ft Water Dams Hi-Vis | 12       |    |
| <u>19489301</u> | 10ft Water Dams Gray   | 12       | Be |