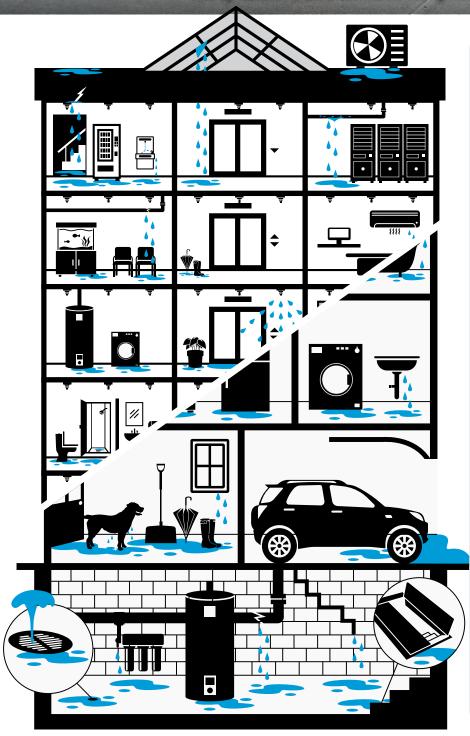

# **INDOOR FLOOD PROTECTION**

## Key Items to Stock: -

Protects

Prevent Slip & Fall

Protects

### **Be Prepared & Have Supplies on Hand Ahead of Major Weather Events**

Call MSC today to learn more about Quick Dam products. 800.645.7270 | mscdirect.com

Protect Against: 📕 💄 🖉 🏹 📃 🛒

Water Problems

Protect yourself, whether commercial or residential, from the damaging effects of water. Keep Quick Dams on hand for quick deployment.