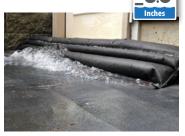

## Water Curbs

Fill tubes with water and use contained water to block other flood water

- Heavy duty 10mil polyurethane tubing is temperature and chemical resistant
- Fill and drain as needed for years of repeat use

| ITEM#           | DESCRIPTION             |
|-----------------|-------------------------|
| <u>19489475</u> | Water Curb 6.5in x 10ft |
| <u>19489715</u> | Water Curb 6.5in x 20ft |
| <u>19489723</u> | Water Curb 10in x 10ft  |