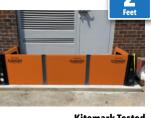

### Flood Gates patented

Expandable steel and neoprene gate seals off entryways in minutes

• Provides 26in of flood protection while maintaining public access

Protects

 Sizes to accommodate 25in-52in openings • Stanchions join units for unlimited lengths

| ITEM#           | DESCRIPTION                  |
|-----------------|------------------------------|
| <u>19489731</u> | Fits in doorways 25in - 30in |
| <u>19489525</u> | Fits in doorways 40in - 45in |
| <u>19489509</u> | Stanchion Set                |