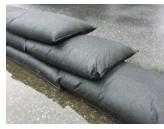

## **Key Items to Stock:**

Flood Bags & Barriers patented

Water-activated Flood Bags & Barriers contain, control and divert flood water

- Contains a super absorbent that swells and gels water
- Flat and compact for storage
- Grows to full size of 3.5in high in under 10 minutes then stackable

| ITEM#           | DESCRIPTION                  | QTY/PACK |
|-----------------|------------------------------|----------|
| <u>46589982</u> | Flood Bags 12in x 24in       | 20       |
| <u>19489798</u> | Jumbo Flood Bags 12in x 48in | 25       |
| <u>19489392</u> | 5ft Flood Barrier            | 16       |
| <u>19489590</u> | 10ft Flood Barrier           | 8        |
| <u>46590048</u> | 17ft Flood Barrier           | 8        |