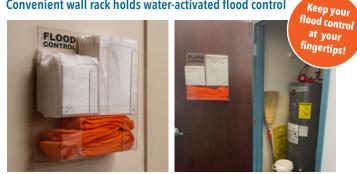

#### Flood Control Wall Rack Convenient wall rack holds water-activated flood control

- Quickly absorb, contain and divert problem water
- Holds Mats, Drip Mats and Water Dams
- Stage in flood prone areas for quick deployment

|           | $\sim$        |
|-----------|---------------|
|           |               |
| INSTA-DAM | FLUID CONTROL |

| ITEM#    | DESCRIPTION                                                    | ITEM#           | DESCRIPTION               |
|----------|----------------------------------------------------------------|-----------------|---------------------------|
| 19489624 | Wall Rack (Sold Empty - Fill with Bulk Cases from Above Items) | <u>19489566</u> | Insta-Dam 2in x 2in x 4ft |