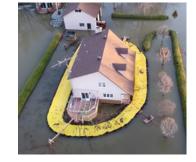

#### Water-Gates

Reusable, compact, portable, FM Approved, self-rising water dams

- Lays flat and then rises with the flow of oncoming water
- Controls and redirects water • Easy to use, deploy, store
- and transport • Durable, flexible and conforms
- to any surface • Connectible 6in to 5ft high units for unlimited length

| ITEM#           | DESCRIPTION             |
|-----------------|-------------------------|
| <u>19489376</u> | 6in high x 17ft long    |
| <u>19489780</u> | 14in high x 50ft long   |
| <u>19489764</u> | 26.5in high x 50ft long |