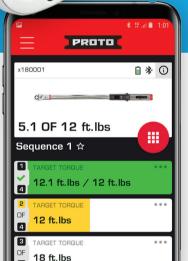

### SMART TORQUE WRENCHES AND APPLICATION

Haptic feedback and LED lights for precise control

Accurate to +/- 2% CW/CCW and +/- 1° Angle

OLED displays both status and target torques

Calibrates to ASME or user defined standards

The **Bluetooth-enabled Smart App** delivers advanced features to help reduce errors and rework:

- Fast setting of torque or angle
- Single or multipass sequence creation
- Record and transfer data for auditing

Unit conversion and real-time results